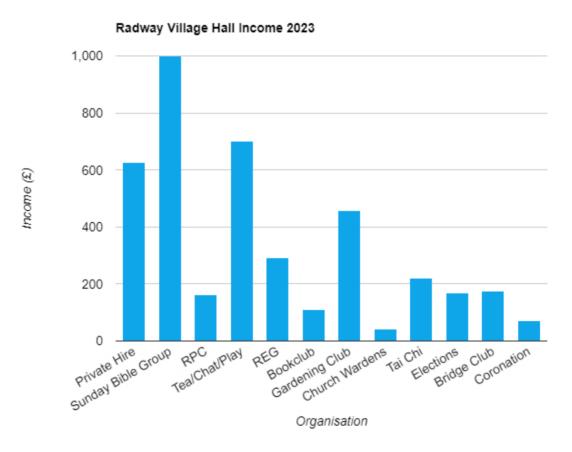

The income breakdown was as follows:

# Cash Assets (as of 31/12)

| Current Account                           | £1 40E 04 | £2 200 26 | (002.22)          |
|-------------------------------------------|-----------|-----------|-------------------|
| Business Reserve                          | £1,405.04 | £2,308.26 | (903.22)<br>81.47 |
| busiliess reserve                         | £5,629.59 | £5,548.12 | 81.4/             |
| Total                                     | £7,034.63 | £7,856.38 | (821.75)          |
|                                           |           |           |                   |
| Appendix: Account Movements               |           |           |                   |
| <u>Current Account</u>                    |           |           |                   |
| Opening Balance at 1/1                    | £2,308.26 | £721.17   |                   |
| Income & Expenditure (excluding interest) | -£903.22  | £1,587.09 |                   |
| Transfers                                 | £0.00     | £0.00     |                   |
| Closing balance at 31/12                  | £1,405.04 | £2,308.26 | -                 |
| Business Reserve                          |           |           |                   |
| Opening Balance at 1/1                    | £5,548.12 | £5,536.05 |                   |
| Interest                                  | £81.47    | £12.07    |                   |
| Transfers                                 | £0.00     | £0.00     |                   |
| Closing balance at 31/12                  | £5,629.59 | £5,548.12 | _                 |
| Breakdown of Income 2023                  |           |           |                   |
| Private Hire                              | £627.00   | £323.00   |                   |
| Sunday Bible Group                        | £1,000.00 | £941.00   |                   |
| RPC                                       | £161.00   | £217.00   |                   |
| Tea/Chat/Play                             | £700.00   | £700.00   |                   |
| REG                                       | £291.00   | £133.00   |                   |
| Book Club                                 | £112.00   | £42.00    |                   |
| Gardening Club                            | £457.00   | £56.00    |                   |
| Church Wardens                            | £42.00    | £28.00    |                   |
| Green Group                               | £0.00     | £28.00    |                   |
| Tai Chi Group                             | £220.00   | £0.00     |                   |
| Elections                                 | £169.00   | £0.00     |                   |
| Bridge Club                               | £174.00   | £0.00     |                   |
| Coronation (Jubilee) celebrations         | £70.00    | £70.00    |                   |