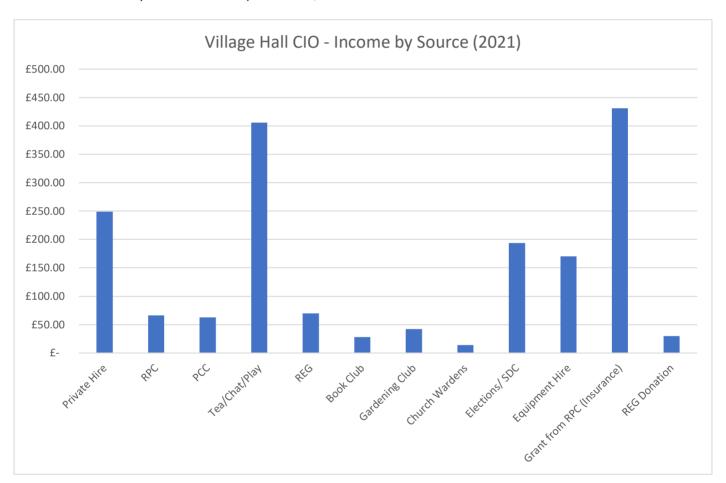

As in previous years, The RPC covered our costs of insurance.

Based on the Annual Accounts, we had a surplus of income (vs. running costs) of £261.13 in the year, which was pleasing considering the COVID impact.

Based on our monthly Income & Cost Spreadsheet, the Income breakdown was as follows:

We also benefitted from a one-off rebate from WaterPlus of £1,683.74 having been charged for surface water drainage services we have never received (our surface water goes to soakaways).