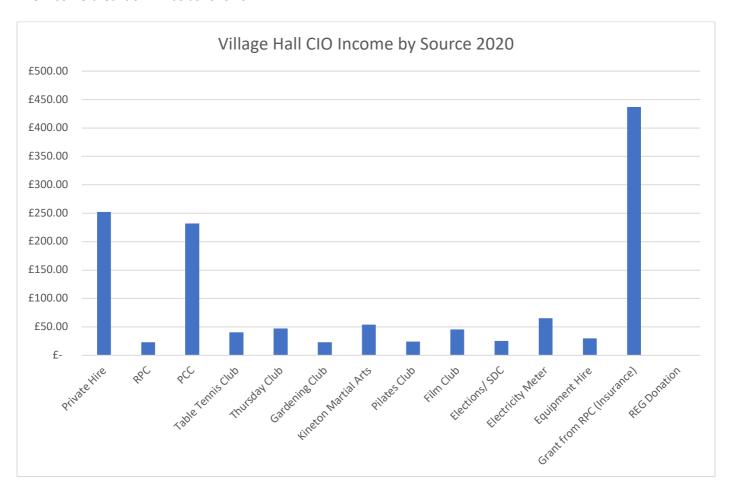

#### **Income Report**

The first quarter of 2020 continued in a similar fashion to 2019 with a broad range of users, from private hire, to The RPC, The PCC, Pilates, The Gardening Club, The Thursday Club, amongst others. Then lockdown hit......

From June to October, we had a smaller number of users due to restrictions, including Kineton Martial Arts Club, however with the associated reduced income. There was no donation this year from The Radway Events Group, however, as in previous years, The RPC covered our costs of insurance.

The Income breakdown was as follows:

Fortunately for the Village Hall, the Government kindly provided a one-off grant of £10,000 to all village halls in the country. This money was used to increase the Capital Programme.